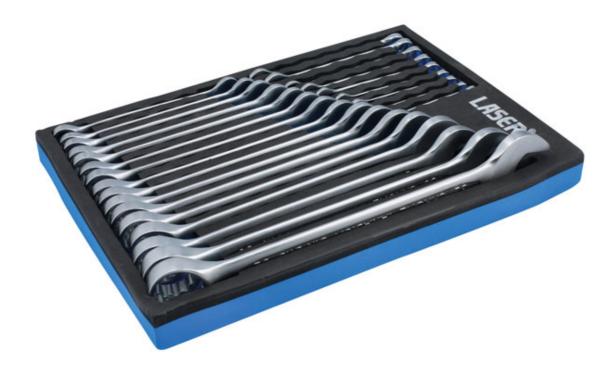

## **Metric Combination Spanner Set 25pc**

A comprehensive set of metric combination Bi-Hex (12pt) spanners sized from 6mm up to 32mm. Manufactured from chrome vanadium, with a satin finish, and supplied in an EVA foam tray, designed to fit roll cab drawers, keeping the tools clean, tidy and ready for use.

## **Additional Information**

- Sizes: 6, 7, 8, 9, 10, 11, 12, 13, 14, 15, 16, 17, 18, 19, 20, 21, 22, 23, 24, 25, 26, 27, 28, 30 & 32mm.
- Bi-Hex (12pt) profile with 15° offset head for faster & easier use in tight spaces.
- Manufactured from chrome vanadium with satin finish.
- Presented in an EVA foam tray (34 x 287 x 400mm) convenient for user storage & limiting packaging waste.